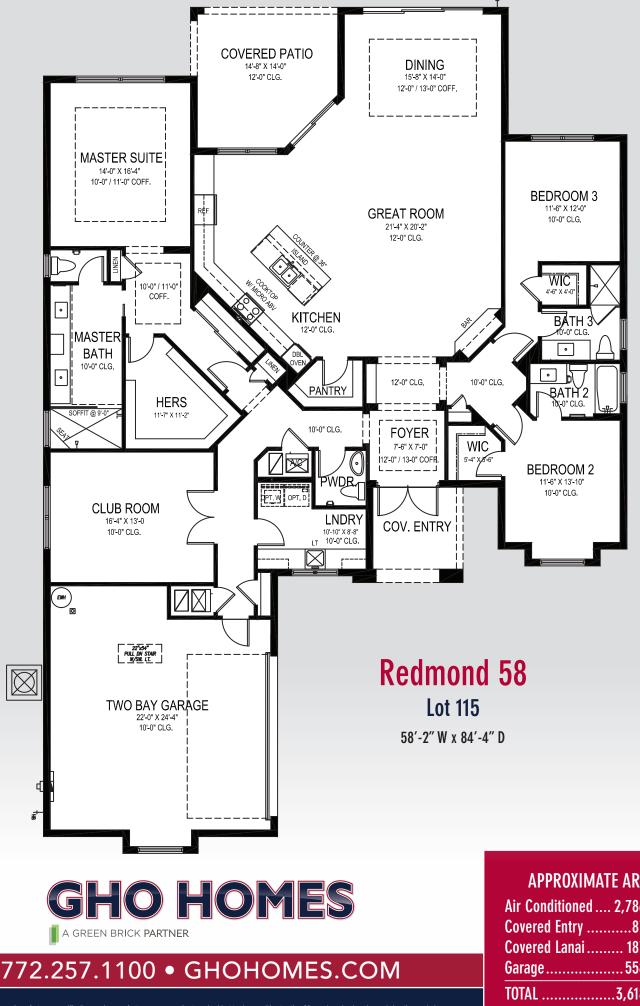

All dimensions, features, specifications and square footages are approximate and subject to change without notice. Maps, plans, landscaping and elevation renderings are artists conceptions, are not to scale, and may not accurately depict the homes or lots as they are built. © GHO Homes 2022. Revised January 18, 2022.

## **APPROXIMATE AREAS**

| . 2,786 | Sq.              | Ft                                                       |
|---------|------------------|----------------------------------------------------------|
| 87      | Sq.              | Ft                                                       |
| 187     | Sq.              | Ft                                                       |
| 558     | Sq.              | Ft                                                       |
| 3,618   | Sq.              | Ft                                                       |
|         | 87<br>187<br>558 | . 2,786 Sq.<br>87 Sq.<br>187 Sq.<br>558 Sq.<br>3,618 Sq. |